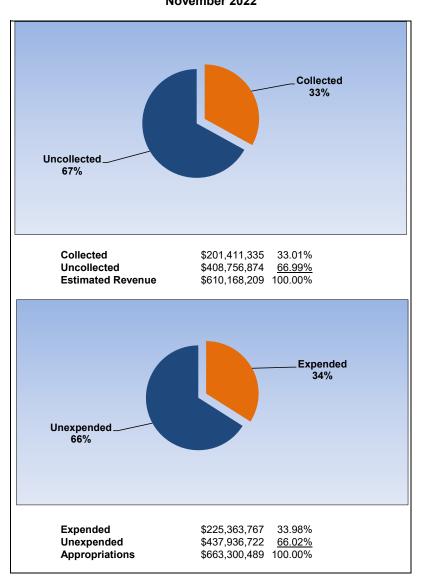

|                                                                     |         | School Nutrition Services |                 |                |                |  |
|---------------------------------------------------------------------|---------|---------------------------|-----------------|----------------|----------------|--|
| The School District of Osceola County                               |         |                           |                 |                |                |  |
| Revenue & Expenditures - Budget And Actual                          | Account | Budgeted                  | Amounts         | Actual         | Percentage of  |  |
| For the Fiscal Year through 11/30/2023                              | Number  | Original                  | Current         | Amounts        | Current Budget |  |
| REVENUE                                                             |         | -                         |                 |                |                |  |
| Federal Direct                                                      | 3100    | 0.00                      | 0.00            | 0.00           | 0.00%          |  |
| Federal Through State                                               | 3200    | 32,419,183.00             | 32,419,183.00   | 5,802,251.92   | 17.90%         |  |
| State Sources                                                       | 3300    | 447,000.00                | 447,000.00      | 202,770.00     | 45.36%         |  |
| Local Sources                                                       | 3400    | 2,064,000.00              | 2,064,000.00    | 1,102,254.88   | 53.40%         |  |
| Total Revenues                                                      |         | 34,930,183.00             | 34,930,183.00   | 7,107,276.80   | 20.35%         |  |
| EXPENDITURES                                                        |         |                           |                 |                |                |  |
| Current:                                                            |         |                           |                 |                |                |  |
| Instruction                                                         | 5000    | 0.00                      | 0.00            | 0.00           | 0.00%          |  |
| Pupil Personnel Services                                            | 6100    | 0.00                      | 0.00            | 0.00           | 0.00%          |  |
| Instructional Media Services                                        | 6200    | 0.00                      | 0.00            | 0.00           | 0.00%          |  |
| Instruction and Curriculum Development Services                     | 6300    | 0.00                      | 0.00            | 0.00           | 0.00%          |  |
| Instructional Staff Training Services                               | 6400    | 0.00                      | 0.00            | 0.00           | 0.00%          |  |
| Instruction Related Technology                                      | 6500    | 0.00                      | 0.00            | 0.00           | 0.00%          |  |
| Board                                                               | 7100    | 0.00                      | 0.00            | 0.00           | 0.00%          |  |
| General Administration                                              | 7200    | 0.00                      | 0.00            | 0.00           | 0.00%          |  |
| School Administration                                               | 7300    | 0.00                      | 0.00            | 0.00           | 0.00%          |  |
| Facilities Acquisition and Construction                             | 7400    | 0.00                      | 0.00            | 0.00           | 0.00%          |  |
| Fiscal Services                                                     | 7500    | 0.00                      | 0.00            | 0.00           | 0.00%          |  |
| Food Services                                                       | 7600    | 47,153,215.89             | 47,153,393.69   | 13,511,497.13  | 28.65%         |  |
| Central Services                                                    | 7700    | 0.00                      | 0.00            | 312.00         | 0.00%          |  |
| Pupil Transportation Services                                       | 7800    | 0.00                      | 0.00            | 0.00           | 0.00%          |  |
| Operation of Plant                                                  | 7900    | 0.00                      | (177.80)        | 0.00           | 0.00%          |  |
| Maintenance of Plant                                                | 8100    | 0.00                      | 0.00            | 0.00           | 0.00%          |  |
| Administrative Tech Services                                        | 8200    | 0.00                      | 0.00            | 0.00           | 0.00%          |  |
| Community Services                                                  | 9100    | 0.00                      | 0.00            | 0.00           | 0.00%          |  |
| Debt Service                                                        | 9200    | 0.00                      | 0.00            | 0.00           | 0.00%          |  |
| Total Expenditures                                                  |         | 47,153,215.89             | 47,153,215.89   | 13,511,809.13  | 28.66%         |  |
| Excess (Deficiency) of Revenues Over (Under) Expenditures           |         | (12,223,032.89)           | (12,223,032.89) | (6,404,532.33) |                |  |
| OTHER FINANCING SOURCES (USES)                                      |         |                           |                 |                |                |  |
| Long-term Debt Proceeds, Sales of Capital Assets, & Loss Recoveries | 3700    | 0.00                      | 0.00            | 0.00           |                |  |
| Transfers In                                                        | 3600    | 0.00                      | 0.00            | 0.00           |                |  |
| Transfers Out                                                       | 9700    | 0.00                      | 0.00            | 0.00           |                |  |
| Total Other Financing Sources (Uses)                                |         | 0.00                      | 0.00            | 0.00           |                |  |
| Net Change in Fund Balances                                         |         | (12,223,032.89)           | (12,223,032.89) | (6,404,532.33) |                |  |
| Fund Balances, Prior Year                                           | 2800    | 20,283,116.00             | 20,283,116.00   | 20,283,116.00  |                |  |
| Adjustment to Fund Balances                                         | 2891    |                           |                 |                |                |  |
| Fund Balances, Current Year                                         | 2700    | 8,060,083.11              | 8,060,083.11    | 13,878,583.67  |                |  |

#### November 2022

#### **School Nutrition Services**