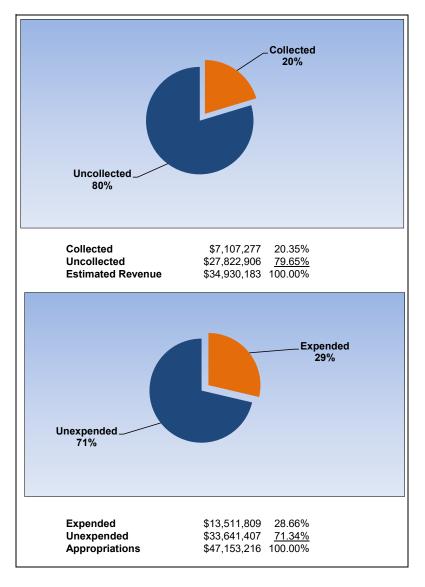

|                                                                     |         | School Nutrition Services |                 |                |                |  |
|---------------------------------------------------------------------|---------|---------------------------|-----------------|----------------|----------------|--|
| The School District of Osceola County                               |         |                           |                 |                |                |  |
| Revenue & Expenditures - Budget And Actual                          | Account | Budgeted                  | Amounts         | Actual         | Percentage of  |  |
| For the Fiscal Year through 11/30/2023                              | Number  | Original                  | Current         | Amounts        | Current Budget |  |
| REVENUE                                                             |         | -                         |                 |                |                |  |
| Federal Direct                                                      | 3100    | 0.00                      | 0.00            | 0.00           | 0.00%          |  |
| Federal Through State                                               | 3200    | 32,419,183.00             | 32,419,183.00   | 5,802,251.92   | 17.90%         |  |
| State Sources                                                       | 3300    | 447,000.00                | 447,000.00      | 202,770.00     | 45.36%         |  |
| Local Sources                                                       | 3400    | 2,064,000.00              | 2,064,000.00    | 1,102,254.88   | 53.40%         |  |
| Total Revenues                                                      |         | 34,930,183.00             | 34,930,183.00   | 7,107,276.80   | 20.35%         |  |
| EXPENDITURES                                                        |         |                           |                 |                |                |  |
| Current:                                                            |         |                           |                 |                |                |  |
| Instruction                                                         | 5000    | 0.00                      | 0.00            | 0.00           | 0.00%          |  |
| Pupil Personnel Services                                            | 6100    | 0.00                      | 0.00            | 0.00           | 0.00%          |  |
| Instructional Media Services                                        | 6200    | 0.00                      | 0.00            | 0.00           | 0.00%          |  |
| Instruction and Curriculum Development Services                     | 6300    | 0.00                      | 0.00            | 0.00           | 0.00%          |  |
| Instructional Staff Training Services                               | 6400    | 0.00                      | 0.00            | 0.00           | 0.00%          |  |
| Instruction Related Technology                                      | 6500    | 0.00                      | 0.00            | 0.00           | 0.00%          |  |
| Board                                                               | 7100    | 0.00                      | 0.00            | 0.00           | 0.00%          |  |
| General Administration                                              | 7200    | 0.00                      | 0.00            | 0.00           | 0.00%          |  |
| School Administration                                               | 7300    | 0.00                      | 0.00            | 0.00           | 0.00%          |  |
| Facilities Acquisition and Construction                             | 7400    | 0.00                      | 0.00            | 0.00           | 0.00%          |  |
| Fiscal Services                                                     | 7500    | 0.00                      | 0.00            | 0.00           | 0.00%          |  |
| Food Services                                                       | 7600    | 47,153,215.89             | 47,153,393.69   | 13,511,497.13  | 28.65%         |  |
| Central Services                                                    | 7700    | 0.00                      | 0.00            | 312.00         | 0.00%          |  |
| Pupil Transportation Services                                       | 7800    | 0.00                      | 0.00            | 0.00           | 0.00%          |  |
| Operation of Plant                                                  | 7900    | 0.00                      | (177.80)        | 0.00           | 0.00%          |  |
| Maintenance of Plant                                                | 8100    | 0.00                      | 0.00            | 0.00           | 0.00%          |  |
| Administrative Tech Services                                        | 8200    | 0.00                      | 0.00            | 0.00           | 0.00%          |  |
| Community Services                                                  | 9100    | 0.00                      | 0.00            | 0.00           | 0.00%          |  |
| Debt Service                                                        | 9200    | 0.00                      | 0.00            | 0.00           | 0.00%          |  |
| Total Expenditures                                                  |         | 47,153,215.89             | 47,153,215.89   | 13,511,809.13  | 28.66%         |  |
| Excess (Deficiency) of Revenues Over (Under) Expenditures           |         | (12,223,032.89)           | (12,223,032.89) | (6,404,532.33) |                |  |
| OTHER FINANCING SOURCES (USES)                                      |         |                           |                 |                |                |  |
| Long-term Debt Proceeds, Sales of Capital Assets, & Loss Recoveries | 3700    | 0.00                      | 0.00            | 0.00           |                |  |
| Transfers In                                                        | 3600    | 0.00                      | 0.00            | 0.00           |                |  |
| Transfers Out                                                       | 9700    | 0.00                      | 0.00            | 0.00           |                |  |
| Total Other Financing Sources (Uses)                                |         | 0.00                      | 0.00            | 0.00           |                |  |
| Net Change in Fund Balances                                         |         | (12,223,032.89)           | (12,223,032.89) | (6,404,532.33) |                |  |
| Fund Balances, Prior Year                                           | 2800    | 20,283,116.00             | 20,283,116.00   | 20,283,116.00  |                |  |
| Adjustment to Fund Balances                                         | 2891    |                           |                 |                |                |  |
| Fund Balances, Current Year                                         | 2700    | 8,060,083.11              | 8,060,083.11    | 13,878,583.67  |                |  |

#### **School Nutrition Services**

#### November 2023 November 2022