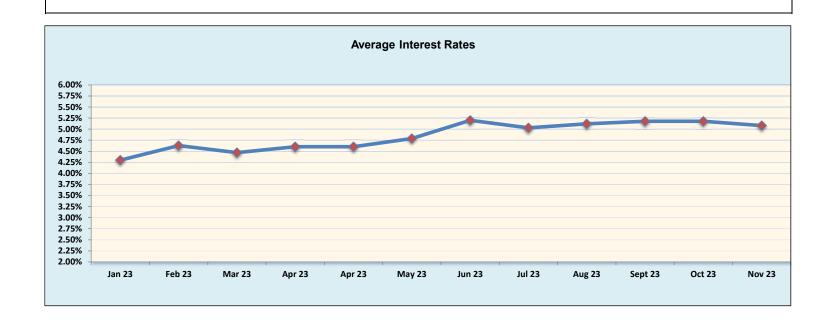

## Investment Summary November 2023

|                                                   | Amour             | Interest<br>Rate  |       |
|---------------------------------------------------|-------------------|-------------------|-------|
| Cash Equivalents:                                 |                   |                   | rate  |
| State Board of Administration (SBA) Florida Prime | \$<br>156,745,886 |                   | 5.64% |
| Florida PALM                                      | \$<br>20,716,910  |                   | 5.56% |
| Money Market                                      | \$<br>314,473     |                   | 4.84% |
| Total Cash Equivalents                            | _                 | \$<br>177,777,269 |       |
|                                                   |                   |                   |       |
| Investments:                                      |                   |                   |       |
| Sinking Fund (QSCB)                               | \$<br>27,779,257  |                   | 2.47% |
| Investment - Surplus                              | \$<br>256,051,773 |                   | 4.84% |
| Investment-FIT                                    | \$<br>171,378,152 |                   | 5.30% |
| SBE Debt Service (CO&DS) Fund                     | \$<br>19,751      |                   | 1.01% |
| Total Investments                                 |                   | \$<br>455,228,934 |       |
| Total/Average - Cash Equivalents and Investments  |                   | \$<br>633,006,203 | 5.08% |