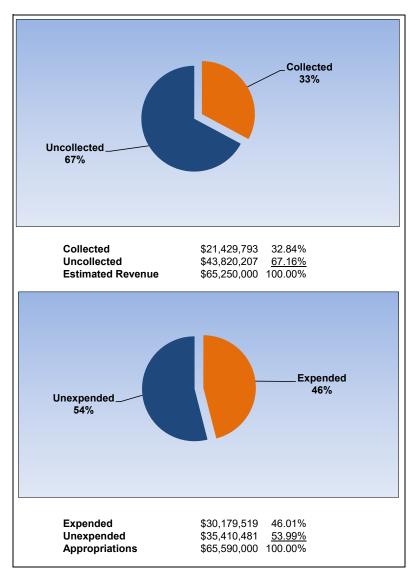

#### **Health Insurance Fund**

November 2023 November 2022

|                                                                     | Health Insurance |                  |               |                |                |  |  |
|---------------------------------------------------------------------|------------------|------------------|---------------|----------------|----------------|--|--|
| The School District of Osceola County                               |                  |                  |               |                |                |  |  |
| Revenue & Expenditures - Budget And Actual                          | Account          | Budgeted Amounts |               | Actual         | Percentage of  |  |  |
| For the Fiscal Year through 11/30/2023                              | Number           | Original         | Current       | Amounts        | Current Budget |  |  |
| REVENUE                                                             |                  |                  |               |                |                |  |  |
| Federal Direct                                                      | 3100             | 0.00             | 0.00          | 0.00           | 0.00%          |  |  |
| Federal Through State                                               | 3200             | 0.00             | 0.00          | 0.00           | 0.00%          |  |  |
| State Sources                                                       | 3300             | 0.00             | 0.00          | 0.00           | 0.00%          |  |  |
| Local Sources                                                       | 3400             | 65,250,000.00    | 65,250,000.00 | 21,429,793.22  | 32.84%         |  |  |
| Total Revenues                                                      |                  | 65,250,000.00    | 65,250,000.00 | 21,429,793.22  | 32.84%         |  |  |
| EXPENDITURES                                                        |                  |                  |               |                |                |  |  |
| Current:                                                            |                  |                  |               |                |                |  |  |
| Instruction                                                         | 5000             | 0.00             | 0.00          | 0.00           | 0.00%          |  |  |
| Pupil Personnel Services                                            | 6100             | 0.00             | 0.00          | 0.00           | 0.00%          |  |  |
| Instructional Media Services                                        | 6200             | 0.00             | 0.00          | 0.00           | 0.00%          |  |  |
| Instruction and Curriculum Development Services                     | 6300             | 0.00             | 0.00          | 0.00           | 0.00%          |  |  |
| Instructional Staff Training Services                               | 6400             | 0.00             | 0.00          | 0.00           | 0.00%          |  |  |
| Instruction Related Technology                                      | 6500             | 0.00             | 0.00          | 0.00           | 0.00%          |  |  |
| Board                                                               | 7100             | 0.00             | 0.00          | 0.00           | 0.00%          |  |  |
| General Administration                                              | 7200             | 0.00             | 0.00          | 0.00           | 0.00%          |  |  |
| School Administration                                               | 7300             | 0.00             | 0.00          | 0.00           | 0.00%          |  |  |
| Facilities Acquisition and Construction                             | 7400             | 110,000.00       | 110,000.00    | 0.00           | 0.00%          |  |  |
| Fiscal Services                                                     | 7500             | 0.00             | 0.00          | 0.00           | 0.00%          |  |  |
| Food Services                                                       | 7600             | 0.00             | 0.00          | 0.00           | 0.00%          |  |  |
| Central Services                                                    | 7700             | 0.00             | 0.00          | 0.00           | 0.00%          |  |  |
| Pupil Transportation Services                                       | 7800             | 0.00             | 0.00          | 0.00           | 0.00%          |  |  |
| Operation of Plant                                                  | 7900             | 0.00             | 0.00          | 0.00           | 0.00%          |  |  |
| Maintenance of Plant                                                | 8100             | 0.00             | 0.00          | 0.00           | 0.00%          |  |  |
| Administrative Tech Services                                        | 8200             | 0.00             | 0.00          | 0.00           | 0.00%          |  |  |
| Community Services                                                  | 9100             | 0.00             | 0.00          | 0.00           | 0.00%          |  |  |
| Debt Service                                                        | 9200             | 0.00             | 0.00          | 0.00           | 0.00%          |  |  |
| Proprietary Expenses                                                | 9900             | 65,480,000.00    | 65,480,000.00 | 30,179,519.11  | 46.09%         |  |  |
| Total Expenditures                                                  |                  | 65,590,000.00    | 65,590,000.00 | 30,179,519.11  | 46.01%         |  |  |
| Excess (Deficiency) of Revenues Over (Under) Expenditures           |                  | (340,000.00)     | (340,000.00)  | (8,749,725.89) |                |  |  |
| OTHER FINANCING SOURCES (USES)                                      |                  |                  |               |                |                |  |  |
| Long-term Debt Proceeds, Sales of Capital Assets, & Loss Recoveries | 3700             | 0.00             | 0.00          | 0.00           |                |  |  |
| Transfers In                                                        | 3600             | 0.00             | 0.00          | 0.00           |                |  |  |
| Transfers Out                                                       | 9700             | 0.00             | 0.00          | 0.00           |                |  |  |
| Total Other Financing Sources (Uses)                                |                  | 0.00             | 0.00          | 0.00           |                |  |  |
| Change in Net Assets                                                |                  | (340,000.00)     | (340,000.00)  | (8,749,725.89) |                |  |  |
| Net Assets, Prior Year                                              | 2800             | 9,430,371.95     | 9,430,371.95  | 9,430,371.95   |                |  |  |
| Adjustment to Net Assets                                            | 2891             |                  |               |                |                |  |  |
| Net Assets, Current Year                                            | 2700             | 9,090,371.95     | 9,090,371.95  | 680,646.06     |                |  |  |