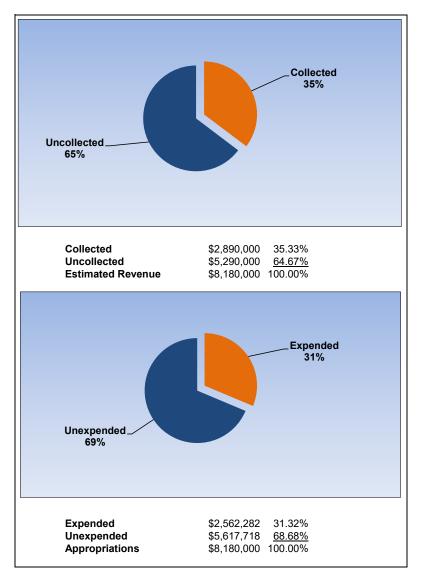

#### **Property Casualty Loss Fund**

November 2023 November 2022

|                                                                     | Casualty Loss |                  |              |              |                |  |  |
|---------------------------------------------------------------------|---------------|------------------|--------------|--------------|----------------|--|--|
| The School District of Osceola County                               |               |                  |              |              |                |  |  |
| Revenue & Expenditures - Budget And Actual                          | Account       | Budgeted Amounts |              | Actual       | Percentage of  |  |  |
| For the Fiscal Year through 11/30/2023                              | Number        | Original         | Current      | Amounts      | Current Budget |  |  |
| REVENUE                                                             |               |                  |              |              |                |  |  |
| Federal Direct                                                      | 3100          | 0.00             | 0.00         | 0.00         | 0.00%          |  |  |
| Federal Through State                                               | 3200          | 0.00             | 0.00         | 0.00         | 0.00%          |  |  |
| State Sources                                                       | 3300          | 0.00             | 0.00         | 0.00         | 0.00%          |  |  |
| Local Sources                                                       | 3400          | 8,180,000.00     | 8,180,000.00 | 2,890,000.00 | 35.33%         |  |  |
| Total Revenues                                                      |               | 8,180,000.00     | 8,180,000.00 | 2,890,000.00 | 35.33%         |  |  |
| EXPENDITURES                                                        |               |                  |              |              |                |  |  |
| Current:                                                            |               |                  |              |              |                |  |  |
| Instruction                                                         | 5000          | 0.00             | 0.00         | 0.00         | 0.00%          |  |  |
| Pupil Personnel Services                                            | 6100          | 0.00             | 0.00         | 0.00         | 0.00%          |  |  |
| Instructional Media Services                                        | 6200          | 0.00             | 0.00         | 0.00         | 0.00%          |  |  |
| Instruction and Curriculum Development Services                     | 6300          | 0.00             | 0.00         | 0.00         | 0.00%          |  |  |
| Instructional Staff Training Services                               | 6400          | 0.00             | 0.00         | 0.00         | 0.00%          |  |  |
| Instruction Related Technology                                      | 6500          | 0.00             | 0.00         | 0.00         | 0.00%          |  |  |
| Board                                                               | 7100          | 0.00             | 0.00         | 0.00         | 0.00%          |  |  |
| General Administration                                              | 7200          | 0.00             | 0.00         | 0.00         | 0.00%          |  |  |
| School Administration                                               | 7300          | 0.00             | 0.00         | 0.00         | 0.00%          |  |  |
| Facilities Acquisition and Construction                             | 7400          | 0.00             | 0.00         | 0.00         | 0.00%          |  |  |
| Fiscal Services                                                     | 7500          | 0.00             | 0.00         | 0.00         | 0.00%          |  |  |
| Food Services                                                       | 7600          | 0.00             | 0.00         | 0.00         | 0.00%          |  |  |
| Central Services                                                    | 7700          | 0.00             | 0.00         | 0.00         | 0.00%          |  |  |
| Pupil Transportation Services                                       | 7800          | 0.00             | 0.00         | 0.00         | 0.00%          |  |  |
| Operation of Plant                                                  | 7900          | 0.00             | 0.00         | 0.00         | 0.00%          |  |  |
| Maintenance of Plant                                                | 8100          | 0.00             | 0.00         | 0.00         | 0.00%          |  |  |
| Administrative Tech Services                                        | 8200          | 0.00             | 0.00         | 0.00         | 0.00%          |  |  |
| Community Services                                                  | 9100          | 0.00             | 0.00         | 0.00         | 0.00%          |  |  |
| Debt Service                                                        | 9200          | 0.00             | 0.00         | 0.00         | 0.00%          |  |  |
| Proprietary Expenses                                                | 9900          | 8,180,000.00     | 8,180,000.00 | 2,562,281.84 | 31.32%         |  |  |
| Total Expenditures                                                  |               | 8,180,000.00     | 8,180,000.00 | 2,562,281.84 | 31.32%         |  |  |
| Excess (Deficiency) of Revenues Over (Under) Expenditures           |               | 0.00             | 0.00         | 327,718.16   |                |  |  |
| OTHER FINANCING SOURCES (USES)                                      |               |                  |              |              |                |  |  |
| Long-term Debt Proceeds, Sales of Capital Assets, & Loss Recoveries | 3700          | 0.00             | 0.00         | 0.00         |                |  |  |
| Transfers In                                                        | 3600          | 0.00             | 0.00         | 0.00         |                |  |  |
| Transfers Out                                                       | 9700          | 0.00             | 0.00         | 0.00         |                |  |  |
| Total Other Financing Sources (Uses)                                |               | 0.00             | 0.00         | 0.00         |                |  |  |
| Change in Net Assets                                                |               | 0.00             | 0.00         | 327,718.16   |                |  |  |
| Net Assets, Prior Year                                              | 2800          | 2,162,629.40     | 2,162,629.40 | 2,162,629.40 |                |  |  |
| Adjustment to Net Assets                                            | 2891          |                  |              |              |                |  |  |
| Net Assets, Current Year                                            | 2700          | 2,162,629.40     | 2,162,629.40 | 2,490,347.56 |                |  |  |